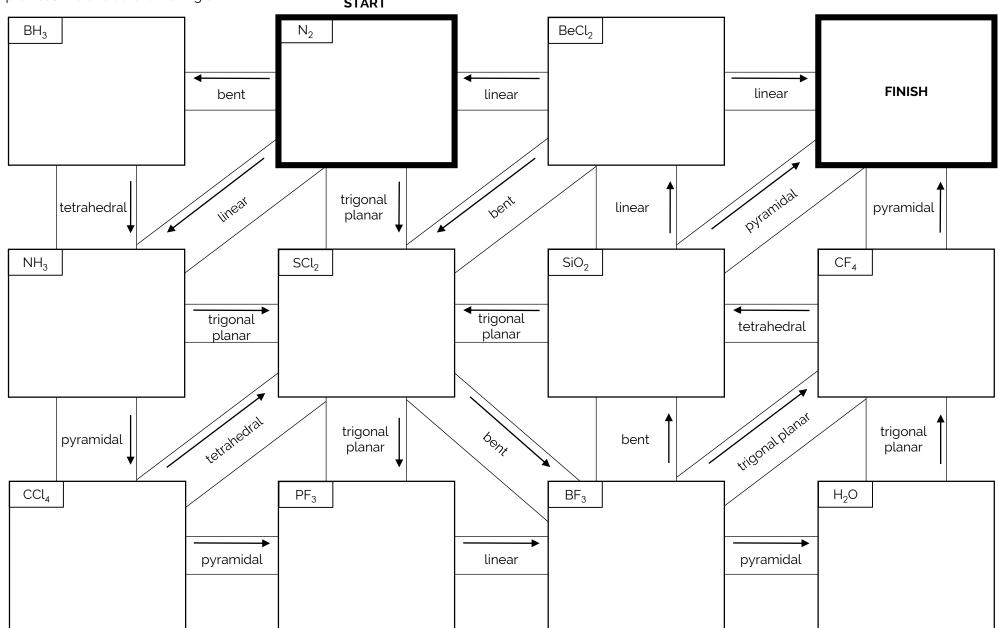

## **Directions:**

Begin at the box labeled **START**. Draw the Lewis e- dot structure of each molecule in its corresponding box. Then determine the VSEPR shape that would result. Your answer will lead you to the next box. Continue through the maze until you have reached the **FINISH** box. Highlight/color in, shade or draw a line to show the path you took. **HINT**: This maze has 3 unused boxes – these will not have a correct answer coming off of them. If you land on one of these, go back & correct your previous mistake before moving on. **START** 